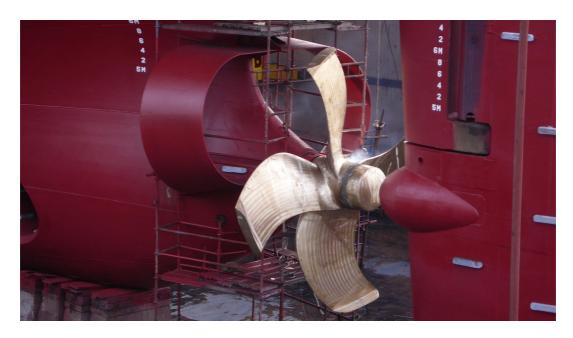

## INSTALL THE MOST EFFICIENT PROPELLERS INSTALL SISTEMAR CLT® PROPELLERS

Ships need propellers, so why not installing **SISTEMAR CLT® Propellers**, the most efficient propellers available today?

**SISTEMAR CLT Propellers** are the most efficient propeller type present on the market, they are more efficient than any other conventional propeller or unconventional propeller.

## SISTEMAR CLT Propellers are installed on more than 280 vessel

Tankers, Bulkers, General cargoes, Container ships, Ro–Ro, Ro–Pax, Fishing vessels, Hydrofoils, Patrol boats, Landing crafts, Oceanographic ships, Yachts...

Installations up to 300,000 dwt, up to 22 MW per propeller, up to 36 knots.

The advantages of **SISTEMAR CLT Propellers**, resulting from more than 30 years of model tests, full scale installations, comparative full scale trials and long term observation, are the following: