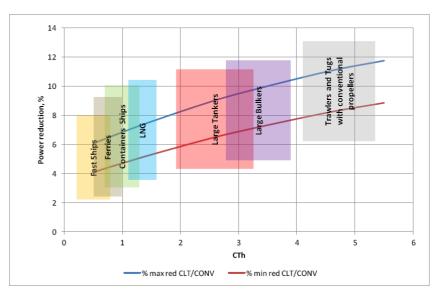

5 to 8% higher efficiency over conventional propellers (i.e. 5 to 8% fuel saving)

2 to 5% higher efficiency over other unconventional propellers (NPT, Kappel...)

Reduced emissions

Lower noise and vibrations

Improved ship manoeuvrability.

Indicative fuel savings at eco-speed by installing **SISTEMAR CLT Propellers** are as follows:

380,000 USD/year for 180K dwt bulker 180,000 USD/year for 57K bulker

290,000 USD/year for 105K dwt tanker 410,000 USD/year for 8500 TEU Boxship

The fuel savings actually achieved depend on the type of vessel, being higher for slow speed with high block vessels.

**SISTEMAR CLT Propellers** can be applied both to new-buildings and ships in service, either in FP or CP type.